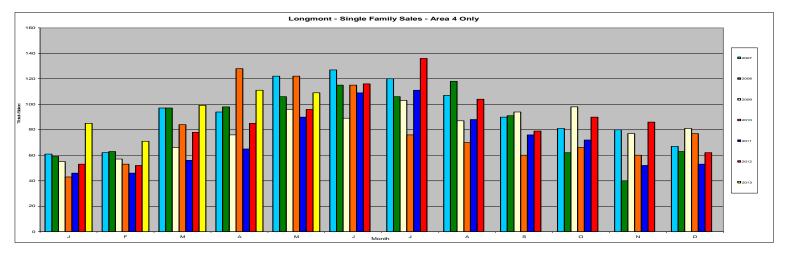

## **Longmont - Area 4**

| Single Family        | May-12  | May-13  | % Chg  |
|----------------------|---------|---------|--------|
| Total # Sold - Month | 96      | 109     | 13.5%  |
| # Sold - YTD         | 368     | 481     | 30.7%  |
| Avg Days on Market   | 69      | 60      | -13.0% |
| # of Active Listings | 450     | 348     | -22.7% |
| Median Sales Price   | 229,725 | 270,000 | 17.5%  |
| Average Sales Price  | 265,518 | 285,472 | 7.5%   |