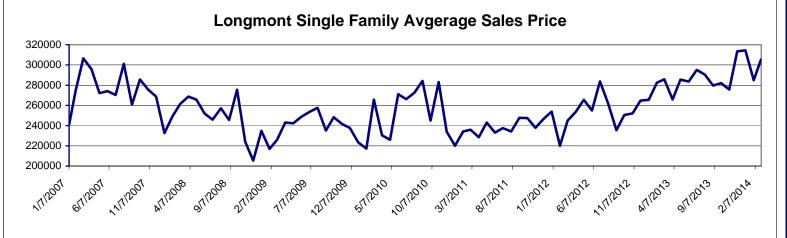

## Longmont - Area 4

| Single Family        | Mar-13  | Mar-14  | % Chg  | Attached Dwelling    | Mar-13  | Mar-14  | % Chg  |
|----------------------|---------|---------|--------|----------------------|---------|---------|--------|
| Total # Sold - Month | 99      | 79      | -20.2% | Total # Sold - Month | 14      | 19      | 35.7%  |
| # Sold - YTD         | 255     | 200     | -21.6% | # Sold - YTD         | 55      | 41      | -25.5% |
| Avg Days on Market   | 85      | 65      | -23.5% | Avg Days on Market   | 136     | 48      | -64.7% |
| # of Active Listings | 280     | 264     | -5.7%  | # of Active Listings | 85      | 59      | -30.6% |
| Median Sales Price   | 263,000 | 265,000 | 0.8%   | Median Sales Price   | 193,250 | 170,000 | -12.0% |
| Average Sales Price  | 285,779 | 305,508 | 6.9%   | Average Sales Price  | 196,457 | 185,271 | -5.7%  |

WWW ITGC COM

Data obtained from Longmont Association of REALTORS<sup>®</sup> & based on information from IRES, LLC for the period 1/1/2007 through 3/31/2014. Information deemed reliable but not guaranteed.