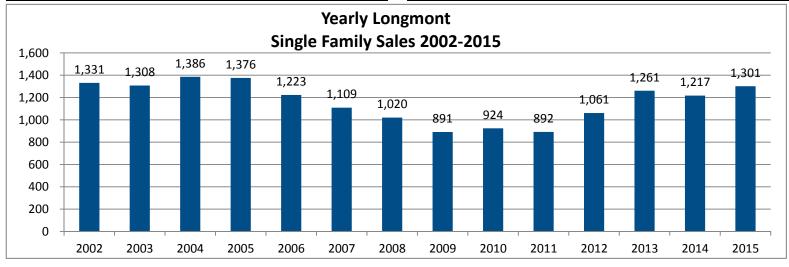

## **Longmont - Area 4**

| Single Family        | Dec-14  | Dec-15  | % Chg  |
|----------------------|---------|---------|--------|
| Total # Sold - Month | 83      | 97      | 16.9%  |
| # Sold - YTD         | 1217    | 1,301   | 6.9%   |
| Avg Days on Market   | 65      | 61      | -6.2%  |
| # of Active Listings | 218     | 185     | -15.1% |
| Median Sales Price   | 298,500 | 300,000 | 0.5%   |
| Average Sales Price  | 326,991 | 341,444 | 4.4%   |