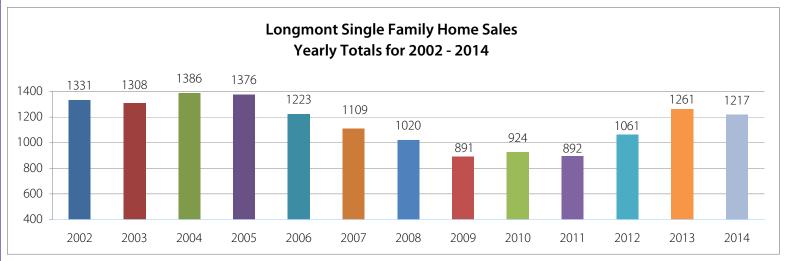

## **Longmont - Area 4**

| Single Family        | Dec-13  | Dec-14  | % Chg |
|----------------------|---------|---------|-------|
| Total # Sold - Month | 74      | 83      | 12.2% |
| # Sold - YTD         | 1,261   | 1,217   | -3.5% |
| Avg Days on Market   | 59      | 65      | 10.2% |
| # of Active Listings | 202     | 218     | 7.9%  |
| Median Sales Price   | 254,250 | 298,500 | 17.4% |
| Average Sales Price  | 313,455 | 326,991 | 4.3%  |