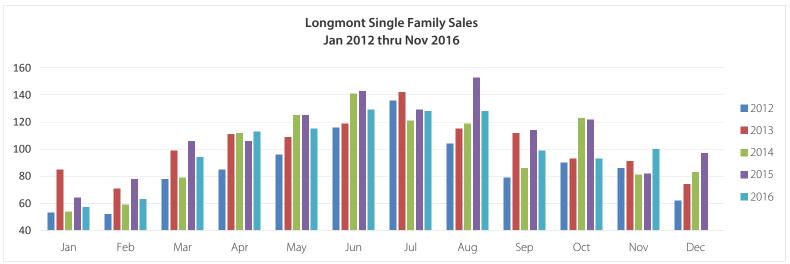

## **Longmont - Area 4**

| -                    |         |         |        |
|----------------------|---------|---------|--------|
| Single Family        | Nov-15  | Nov-16  | % Chg  |
| Total # Sold - Month | 82      | 100     | 22.0%  |
| # Sold - YTD         | 1,225   | 1,128   | -7.9%  |
| Avg Days on Market   | 53      | 51      | -3.8%  |
| # of Active Listings | 239     | 215     | -10.0% |
| Median Sales Price   | 300,000 | 354,950 | 18.3%  |
| Average Sales Price  | 355,976 | 383,992 | 7.9%   |