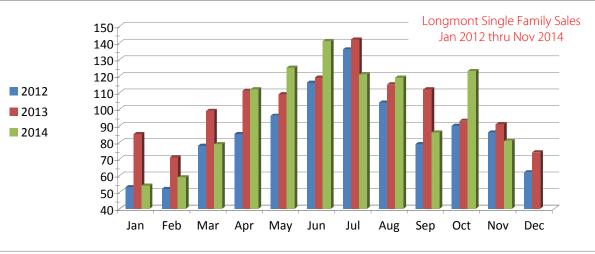

## Longmont - Area 4

| Single Family        | Nov-13  | Nov-14  | % Chg  |  | Attached Dwelling    | Nov-13  | Nov-14  | % Chg  |
|----------------------|---------|---------|--------|--|----------------------|---------|---------|--------|
| Total # Sold - Month | 91      | 81      | -11.0% |  | Total # Sold - Month | 23      | 20      | -13.0% |
| # Sold - YTD         | 1,187   | 1,111   | -6.4%  |  | # Sold - YTD         | 274     | 233     | -15.0% |
| Avg Days on Market   | 55      | 56      | 1.8%   |  | Avg Days on Market   | 48      | 41      | -14.6% |
| # of Active Listings | 255     | 248     | -2.7%  |  | # of Active Listings | 43      | 68      | 58.1%  |
| Median Sales Price   | 249,000 | 284,000 | 14.1%  |  | Median Sales Price   | 186,000 | 210,500 | 13.2%  |
| Average Sales Price  | 275,668 | 289,191 | 4.9%   |  | Average Sales Price  | 195,221 | 257,972 | 32.1%  |