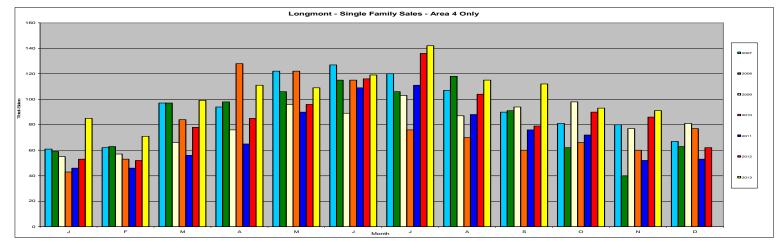

## Longmont - Area 4

| Single Family        | Nov-12  | Nov-13  | % Chg  | Attached Dwelling |                      | Nov-12  | Nov-13  | % Chg  |
|----------------------|---------|---------|--------|-------------------|----------------------|---------|---------|--------|
| Total # Sold - Month | 86      | 91      | 5.8%   |                   | Total # Sold - Month | 13      | 23      | 76.9%  |
| # Sold - YTD         | 999     | 1,187   | 18.8%  |                   | # Sold - YTD         | 221     | 274     | 24.0%  |
| Avg Days on Market   | 82      | 55      | -32.9% |                   | Avg Days on Market   | 70      | 48      | -31.4% |
| # of Active Listings | 315     | 255     | -19.0% |                   | # of Active Listings | 71      | 43      | -39.4% |
| Median Sales Price   | 215,000 | 249,000 | 15.8%  |                   | Median Sales Price   | 162,000 | 186,000 | 14.8%  |
| Average Sales Price  | 252,115 | 275,668 | 9.3%   |                   | Average Sales Price  | 184,819 | 195,221 | 5.6%   |

Data obtained from Longmont Association of REALTORS® & based on information from IRES, LLC for the period 1/1/2007 through 11/31/2013. Information deemed reliable but not guaranteed.