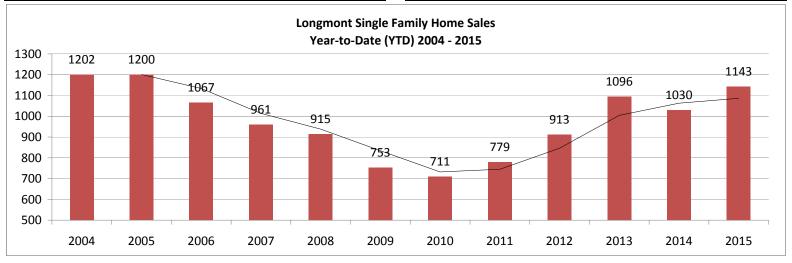

## Longmont - Area 4

| Single Family        | Oct-14  | Oct-15  | % Chg  |
|----------------------|---------|---------|--------|
| Total # Sold - Month | 123     | 122     | -0.8%  |
| # Sold - YTD         | 1030    | 1,143   | 11.0%  |
| Avg Days on Market   | 61      | 51      | -16.4% |
| # of Active Listings | 301     | 266     | -11.6% |
| Median Sales Price   | 265,000 | 300,250 | 13.3%  |
| Average Sales Price  | 294,902 | 332,622 | 12.8%  |