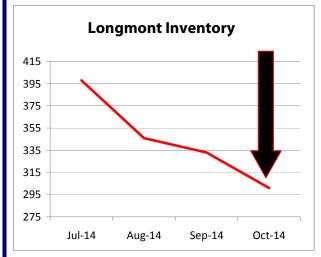

## Longmont - Area 4

Land Title's Longmont Office 916 S. Main Street, Suite 301 Longmont, CO 80501

(303) 682-4081

| Single Family        | Oct-13  | Oct-14  | % Chg |
|----------------------|---------|---------|-------|
| Total # Sold - Month | 93      | 123     | 32.3% |
| # Sold - YTD         | 1,096   | 1,030   | -6.0% |
| Avg Days on Market   | 65      | 61      | -6.2% |
| # of Active Listings | 306     | 301     | -1.6% |
| Median Sales Price   | 260,000 | 265,000 | 1.9%  |
| Average Sales Price  | 281,938 | 294,902 | 4.6%  |