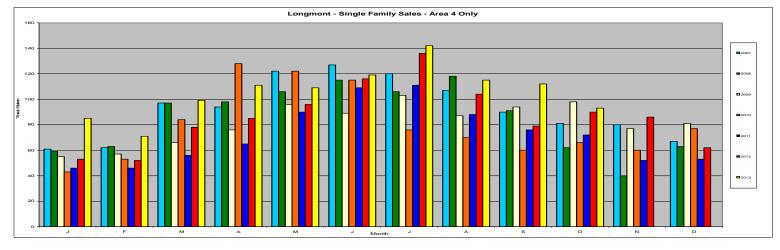

## Longmont - Area 4

| Single Family        | Oct-12  | Oct-13  | % Chg  | Attached Dwelling    | Oct-12  | Oct-13  | % Chg  |
|----------------------|---------|---------|--------|----------------------|---------|---------|--------|
| Total # Sold - Month | 90      | 93      | 3.3%   | Total # Sold - Month | 21      | 22      | 4.8%   |
| # Sold - YTD         | 913     | 1,096   | 20.0%  | # Sold - YTD         | 208     | 251     | 20.7%  |
| Avg Days on Market   | 83      | 65      | -21.7% | Avg Days on Market   | 69      | 57      | -17.4% |
| # of Active Listings | 354     | 306     | -13.6% | # of Active Listings | 87      | 61      | -29.9% |
| Median Sales Price   | 217,500 | 260,000 | 19.5%  | Median Sales Price   | 150,000 | 187,350 | 24.9%  |
| Average Sales Price  | 250,533 | 281,938 | 12.5%  | Average Sales Price  | 157,980 | 201,740 | 27.7%  |