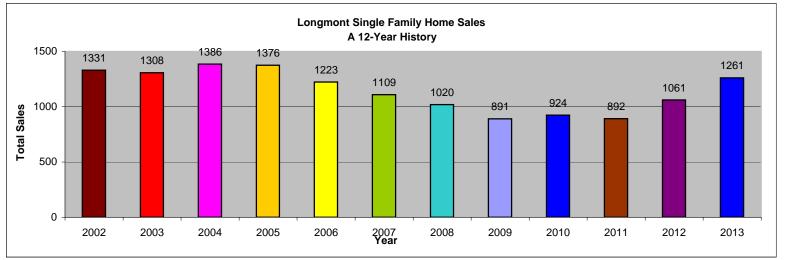

-----------|---------|---------|--------|
| Total # Sold - Month | 85      | 54      | -36.5% |
| # Sold - YTD         | 85      | 54      | -36.5% |
| Avg Days on Market   | 92      | 74      | -19.6% |
| # of Active Listings | 278     | 208     | -25.2% |
| Median Sales Price   | 250,000 | 265,000 | 6.0%   |
| Average Sales Price  | 265,503 | 314,511 | 18.5%  |

| Attached Dwelling    | Jan-13  | Jan-14  | % Chg  |
|----------------------|---------|---------|--------|
| Total # Sold - Month | 20      | 13      | -35.0% |
| # Sold - YTD         | 20      | 13      | -35.0% |
| Avg Days on Market   | 76      | 45      | -40.8% |
| # of Active Listings | 62      | 25      | -59.7% |
| Median Sales Price   | 163,500 | 185,000 | 13.1%  |
| Average Sales Price  | 171,997 | 215,996 | 25.6%  |



## **Boulder County Plains - Area 5**

| Single Family        | Jan-13  | Jan-14  | % Chg  |
|----------------------|---------|---------|--------|
| Total # Sold - Month | 29      | 26      | -10.3% |
| # Sold - YTD         | 29      | 26      | -10.3% |
| Avg Days on Market   | 106     | 103     | -2.8%  |
| # of Active Listings | 255     | 197     | -22.7% |
| Median Sales Price   | 490,000 | 460,000 | -6.1%  |
| Average Sales Price  | 658,943 | 559,050 | -15.2% |

## Firestone, Frederick, Dacono

| Single Family        | Jan-13  | Jan-14  | % Chg  |
|----------------------|---------|---------|--------|
| Total # Sold - Month | 25      | 43      | 72.0%  |
| # Sold - YTD         | 25      | 43      | 72.0%  |
| Avg Days on Market   | 135     | 106     | -21.5% |
| # of Active Listings