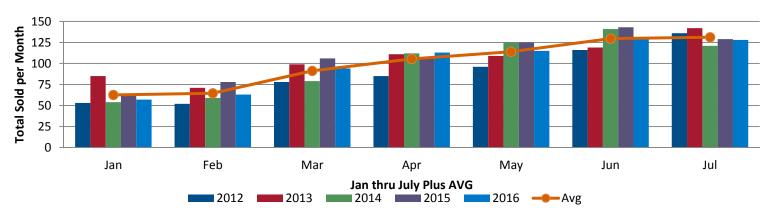

#### **Longmont - Area 4**

| Single Family        | Jul-15  | Jul-16  | % Chg |
|----------------------|---------|---------|-------|
| Total # Sold - Month | 129     | 128     | -0.8% |
| # Sold - YTD         | 755     | 708     | -6.2% |
| Avg Days on Market   | 43      | 40      | -7.0% |
| # of Active Listings | 350     | 317     | -9.4% |
| Median Sales Price   | 333,000 | 340,625 | 2.3%  |
| Average Sales Price  | 338,535 | 380,737 | 12.5% |