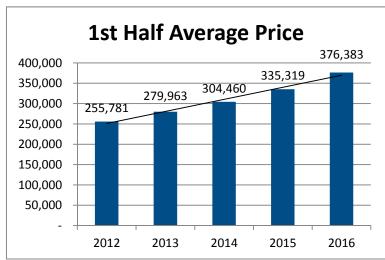

## **Longmont - Area 4**

| Single Family        | Jun-15  | Jun-16  | % Chg  |
|----------------------|---------|---------|--------|
| Total # Sold - Month | 143     | 129     | -9.8%  |
| # Sold - YTD         | 626     | 580     | -7.3%  |
| Avg Days on Market   | 45      | 39      | -13.3% |
| # of Active Listings | 325     | 289     | -11.1% |
| Median Sales Price   | 307,500 | 349,800 | 13.8%  |
| Average Sales Price  | 337,705 | 397,144 | 17.6%  |