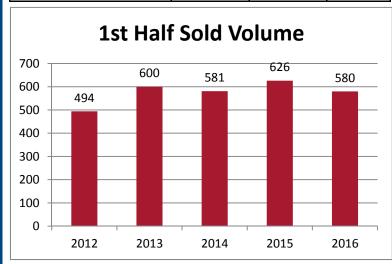

## **Longmont - Area 4**

| Single Family        | Jun-15  | Jun-16  | % Chg  |
|----------------------|---------|---------|--------|
| Total # Sold - Month | 143     | 129     | -9.8%  |
| # Sold - YTD         | 626     | 580     | -7.3%  |
| Avg Days on Market   | 45      | 39      | -13.3% |
| # of Active Listings | 325     | 289     | -11.1% |
| Median Sales Price   | 307,500 | 349,800 | 13.8%  |
| Average Sales Price  | 337,705 | 397,144 | 17.6%  |