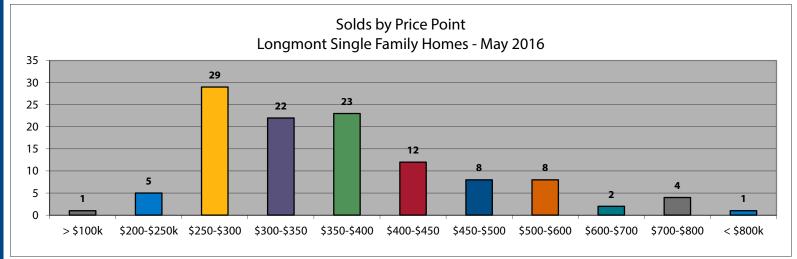

## **Longmont - Area 4**

| Single Family        | May-15  | May-16  | % Chg |
|----------------------|---------|---------|-------|
| Total # Sold - Month | 125     | 115     | -8.0% |
| # Sold - YTD         | 483     | 442     | -8.5% |
| Avg Days on Market   | 39      | 42      | 7.7%  |
| # of Active Listings | 309     | 280     | -9.4% |
| Median Sales Price   | 315,000 | 350,000 | 11.1% |
| Average Sales Price  | 340,312 | 374,711 | 10.1% |