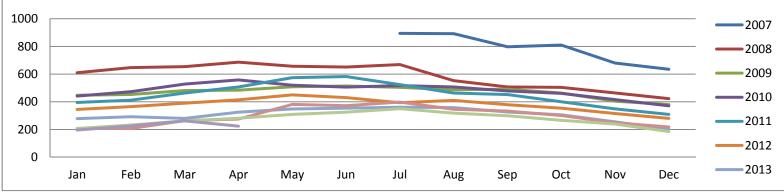

6     | 113     | 6.6%   |                    | Total # Sold - Month | 32      | 21      | -34.4% |
| # Sold - YTD         | 358     | 327     | -8.7%  | # Sold - YTD       |                      | 96      | 65      | -32.3% |
| Avg Days on Market   | 49      | 42      | -14.3% |                    | Avg Days on Market   | 37      | 59      | 59.5%  |
| # of Active Listings | 281     | 224     | -20.3% |                    | # of Active Listings | 74      | 88      | 18.9%  |
| Median Sales Price   | 312,500 | 360,000 | 15.2%  | Median Sales Price |                      | 233,500 | 257,000 | 10.1%  |
| Average Sales Price  | 337,515 | 379,149 | 12.3%  |                    | Average Sales Price  | 248,067 | 271,961 | 9.6%   |

# **Historical Inventory** Years 2007 thru 2016 - Longmont SFR



#### **Boulder County Plains - Area 5**

| Single Family        | Apr-15  | Apr-16  | % Chg  |  |
|----------------------|---------|---------|--------|--|
| Total # Sold - Month | 47      | 61      | 29.8%  |  |
| # Sold - YTD         | 181     | 187     | 3.3%   |  |
| Avg Days on Market   | 64      | 69      | 7.8%   |  |
| # of Active Listings | 328     | 282     | -14.0% |  |
| Median Sales Price   | 513,000 | 570,000 | 11.1%  |  |
| Average Sales Price  | 578,025 | 678,180 | 17.3%  |  |

## Firestone, Frederick, Dacono

| Single Family        | Apr-15  | Apr-16  | % Chg  |  |
|----------------------|---------|---------|--------|--|
| Total # Sold - Month | 88      | 78      | -11.4% |  |
| # Sold - YTD         | 267     | 253     | -5.2%  |  |
| Avg Days on Market   | 55      | 59