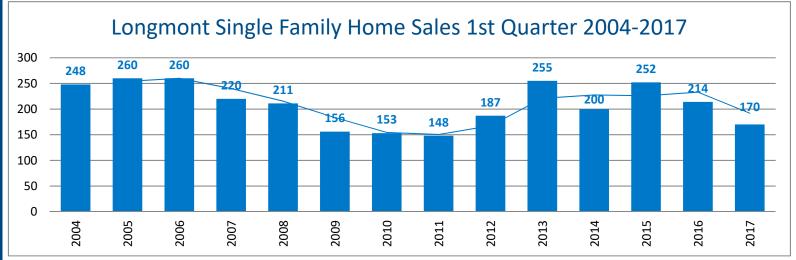

## **Longmont - Area 4**

| Single Family        | Mar-16  | Mar-17  | % Chg  |
|----------------------|---------|---------|--------|
| Total # Sold - Month | 94      | 75      | -20.2% |
| # Sold - YTD         | 214     | 170     | -20.6% |
| Avg Days on Market   | 49      | 52      | 6.1%   |
| # of Active Listings | 262     | 257     | -1.9%  |
| Median Sales Price   | 355,000 | 374,600 | 5.5%   |
| Average Sales Price  | 376,940 | 418,465 | 11.0%  |