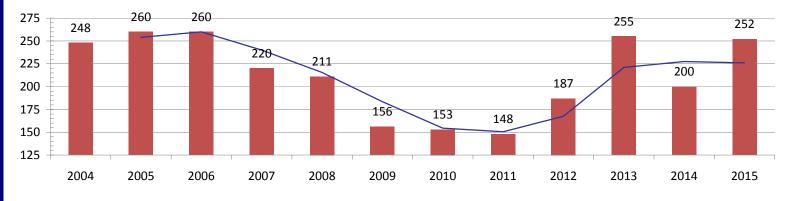

## Longmont Single Family Home Sales 1st Quarter 2004-2015

## Longmont - Area 4

| Single Family        | Mar-14  | Mar-15  | % Chg  |
|----------------------|---------|---------|--------|
| Total # Sold - Month | 79      | 106     | 34.2%  |
| # Sold - YTD         | 200     | 252     | 26.0%  |
| Avg Days on Market   | 65      | 57      | -12.3% |
| # of Active Listings | 264     | 262     | -0.8%  |
| Median Sales Price   | 265,000 | 298,450 | 12.6%  |
| Average Sales Price  | 305,508 | 325,207 | 6.4%   |