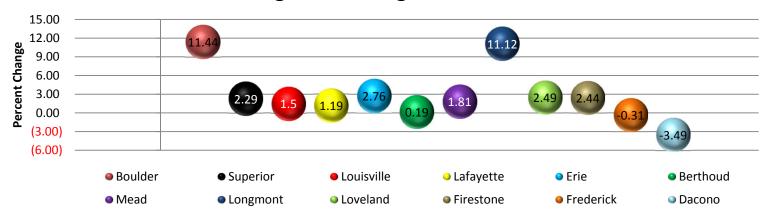

--------|
| Total # Sold - Month | 78      | 63      | -19.2% |
| # Sold - YTD         | 142     | 120     | -15.5% |
| Avg Days on Market   | 75      | 69      | -8.0%  |
| # of Active Listings | 232     | 225     | -3.0%  |
| Median Sales Price   | 300,500 | 335,000 | 11.5%  |
| Average Sales Price  | 338,727 | 358,848 | 5.9%   |

| Attached Dwelling    | Feb-15  | Feb-16  | % Chg  |
|----------------------|---------|---------|--------|
| Total # Sold - Month | 24      | 16      | -33.3% |
| # Sold - YTD         | 40      | 30      | -25.0% |
| Avg Days on Market   | 48      | 24      | -50.0% |
| # of Active Listings | 47      | 80      | 70.2%  |
| Median Sales Price   | 214,000 | 230,500 | 7.7%   |
| Average Sales Price  | 242,527 | 237,246 | -2.2%  |

## Avg Price Change '14 to '15



## **Boulder County Plains - Area 5**

## Firestone, Frederick, Dacono

| Single Family        | Feb-15  | Feb-16  | % Chg  |
|----------------------|---------|---------|--------|
| Total # Sold - Month | 41      | 37      | -9.8%  |
| # Sold - YTD         | 63      | 76      | 20.6%  |
| Avg Days on Market   | 97      | 129     | 33.0%  |
| # of Active Listings | 255     | 244     | -4.3%  |
| Median Sales Price   | 563,200 | 508,000 | -9.8%  |
| Average Sales Price  | 678,751 | 608,877 | -10.3% |

| Single Family        | Feb-15  | Feb-16  | % Chg |
|----------------------|---------|---------|-------|
| Total # Sold - Month | 48      | 48      | 0.0%  |
| # Sold - YTD         | 81      | 90      | 11.1% |
| Avg Days on Market   | 70      | 69      | -1.4% |
| # of Active Listings | 252