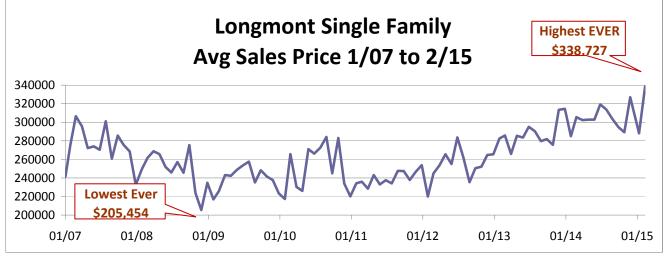

## Longmont - Area 4

| Single Family        | Feb-14  | Feb-15  | % Chg |
|----------------------|---------|---------|-------|
| Total # Sold - Month | 59      | 78      | 32.2% |
| # Sold - YTD         | 113     | 142     | 25.7% |
| Avg Days on Market   | 59      | 75      | 27.1% |
| # of Active Listings | 207     | 232     | 12.1% |
| Median Sales Price   | 237,500 | 300,500 | 26.5% |
| Average Sales Price  | 284,993 | 338,727 | 18.9% |