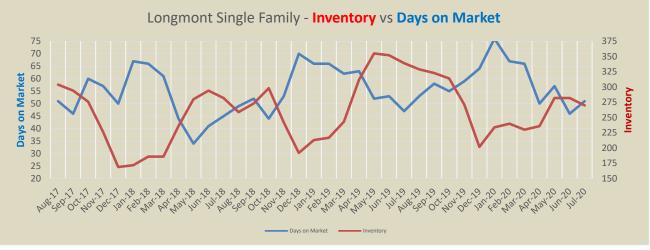

## **Longmont - Area 4**

| Single Family        | Jul-19  | Jul-20  | % Chg  |
|----------------------|---------|---------|--------|
| Total # Sold - Month | 129     | 133     | 3.1%   |
| # Sold - YTD         | 682     | 689     | 1.0%   |
| Avg Days on Market   | 47      | 51      | 8.5%   |
| # of Active Listings | 339     | 272     | -19.8% |
| Median Sales Price   | 449,990 | 470,500 | 4.6%   |
| Average Sales Price  | 474,829 | 502,602 | 5.8%   |