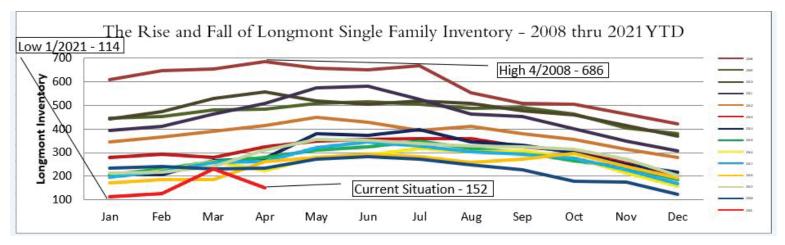

## LONGMONT .....

| SINGLE FAMILY       | APR-20    | APR-21    | % CHANGE |
|---------------------|-----------|-----------|----------|
| Total Sold - Month  | 92        | 107       | 16.3%    |
| Total Sold - YTD    | 379       | 346       | -8.7%    |
| Avg Days on Market  | 60        | 36        | -41.7%   |
| Active Listings     | 236       | 152       | -40.0%   |
| Median Sales Price  | \$445,000 | \$554,300 | 24.6%    |
| Average Sales Price | \$490,995 | \$612,544 | 24.8%    |